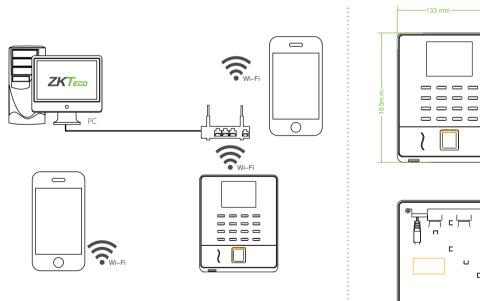

|
| Standard Functions   | SSR, DST, Scheduled-bell, Self-Service Query, Automatic Status Switch, T9 Input<br>9 digit user ID |
| Optional Functions   | WL20                                                                                               |
| Power Supply         | DC 5V 0.8A                                                                                         |
| Operating Temp       | 0 °C- 45 °C                                                                                        |
| Operating Humidity   | 20%-80%                                                                                            |
| Dimension            | 165 x 133 x 21 mm                                                                                  |

## Configuration

### Dimensions









ZKTECO CO., LTD. E-mail: sales@zkteco.com www.zkteco.com

© Copyright 2015. ZKTeco Inc. ZKTeco Logo is a registered trademark of ZKTeco or a related company. All other product and company names mentioned are used for identification purposes only and may be the trademarks of their respective owners. All specifications are subject to change without notice. All rights reserved.