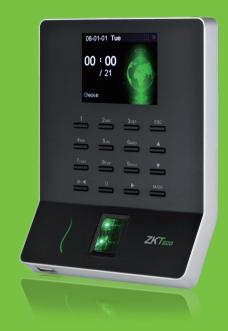

# **WL20** Wireless Time Attendance Terminal

WL20 is Fingerprint Time & Attendance Terminal with Wi-Fi module. With Wi-Fi function, User needn't wire Ethernet cable, it supports hotspot mode and allow mobile APPs connection and check in/out and download record directly. It's associated with ZK new fingerprint reader, the operation remains stable under strong light source and high preciseness of verification of wet and rough fingers. It also has elegant design, it will start new stage of time attendance.

#### Features

- Wi-Fi, USB client & host
- Stable operation under strong light source
- Infrared auto-turning on function to save power
- Quick recognition of dry, wet and rough fingers
- Mobile phone APP check in/out on the device
- Build-in SSR Excel software, Shift and Report management